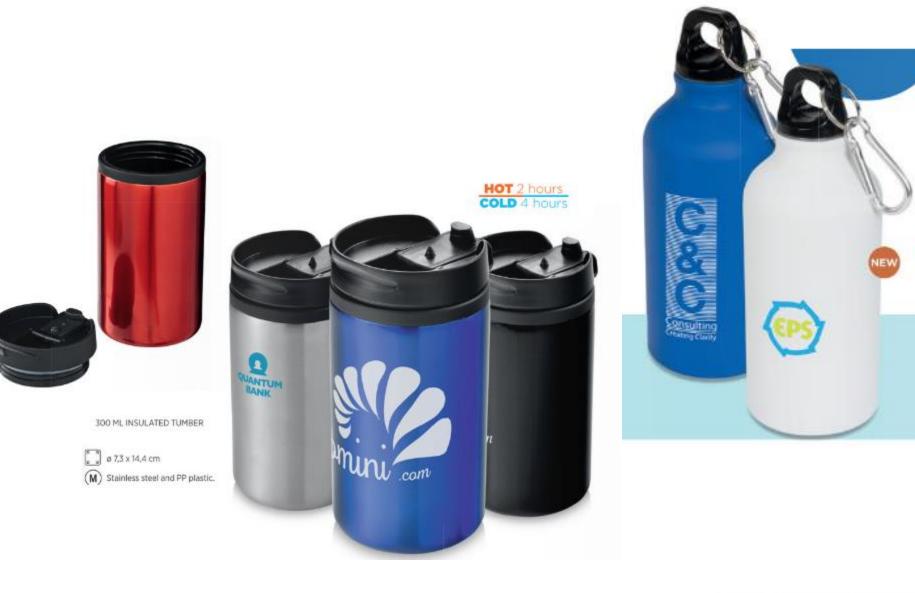

Medida: 20,7 x 8,8 cm. Tritán 00% libre de BPA 650 ml.



Medidas: 21 x 7,4 cm. Tritán Con correa para llevar 600 ml.





600 ML TRITAN" SPORT BOTTLE



@\$\\$

590 ML SPORT BOTTLE













Medida. 25 x 8 cm. Tritán 650 ml.





Medida: 24,5 x 7,5 cm. Acero inoxidable 600 ml.

Disponible con mosquetón y otros acabados.





Medida: 23 x 7 cm. Tritán 600 ml.



500 ML SPECKLED COPPERVACUUM INSULATED BOTTLE

ø 7 x 26,5 cm M Stainless steel.





500 ML WOOD COPPER VACUUM INSULATED BOTTLE

(M) Stainless steel.







Ø 7 x 26,5 cm
Stainless steel.
Om



500 ML MARBLE COPPER VACUUM INSULATED BOTTLE

(M) Stainless steel.













BPA free aluminium.



400 ML SUBLIMATION SPORT BOTTLE



M Aluminium.

ON.









Double wall stainless steel powder coated bottle with silicone grip for easy carry. Leak free. Capacity : 600 ml.





650 ML SEAL-LID COPPER VACUUM INSUL, BOTTLE

■ Ø 7,4 × 28 cm
M Stainless steel.

@₫₽\$







420 ML INSULATED TUMBER

(M) Stainless steel.









Printing Area:100 x 145 mm.

540 ml glass bottle with wood lid. Single-wall BPA free borosilicate glass bottle wrapped in a soft grip silicone sleeve. Features a bamboo screw-on lid and a non-slip bottom.