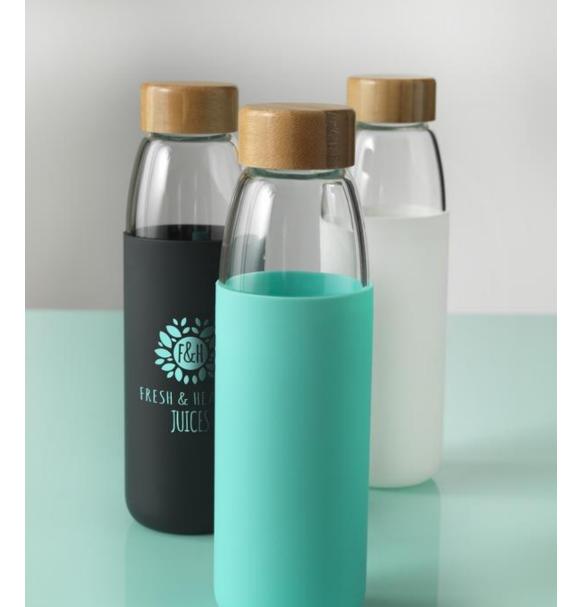

650 ML SEAL-LID COPPER VACUUM INSUL, BOTTLE

■ Ø 7,4 × 28 cm
M Stainless steel.

@₫₽\$

420 ML INSULATED TUMBER

(M) Stainless steel.

Printing Area:100 x 145 mm.

540 ml glass bottle with wood lid. Single-wall BPA free borosilicate glass bottle wrapped in a soft grip silicone sleeve. Features a bamboo screw-on lid and a non-slip bottom.