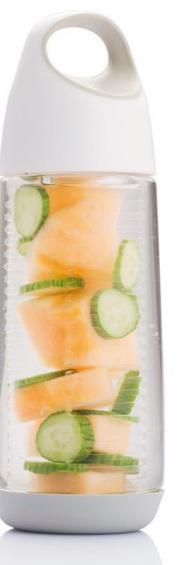

Medida: 20,7 x 8,8 cm. Tritán 00% libre de BPA 650 ml.

Medidas: 21 x 7,4 cm. Tritán Con correa para llevar 600 ml.

600 ML TRITAN" SPORT BOTTLE

@\$\\$

590 ML SPORT BOTTLE

Medida. 25 x 8 cm. Tritán 650 ml.

Medida: 24,5 x 7,5 cm. Acero inoxidable 600 ml.