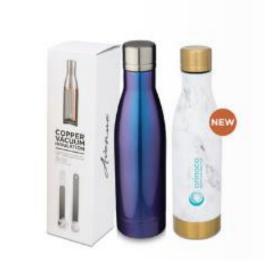

Ø 7 x 26,5 cm
Stainless steel.
Om

500 ML MARBLE COPPER VACUUM INSULATED BOTTLE

(M) Stainless steel.

BPA free aluminium.

400 ML SUBLIMATION SPORT BOTTLE

M Aluminium.

ON.

Double wall stainless steel powder coated bottle with silicone grip for easy carry. Leak free. Capacity : 600 ml.