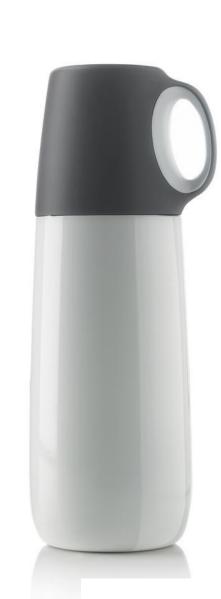

Ø 7 x 26,5 cm
Stainless steel.
Om

500 ML MARBLE COPPER VACUUM INSULATED BOTTLE

(M) Stainless steel.

BPA free aluminium.

400 ML SUBLIMATION SPORT BOTTLE

M Aluminium.

ON.

Double wall stainless steel powder coated bottle with silicone grip for easy carry. Leak free. Capacity : 600 ml.