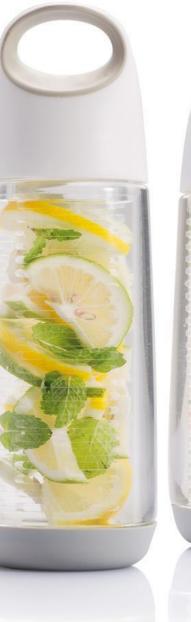

Medida: 20,7 x 8,8 cm. Tritán 00% libre de BPA 650 ml.

Medidas: 21 x 7,4 cm. Tritán Con correa para llevar 600 ml.

600 ML TRITAN" SPORT BOTTLE

@\$\\$

590 ML SPORT BOTTLE

Medida. 25 x 8 cm. Tritán 650 ml.

Medida: 24,5 x 7,5 cm. Acero inoxidable 600 ml.