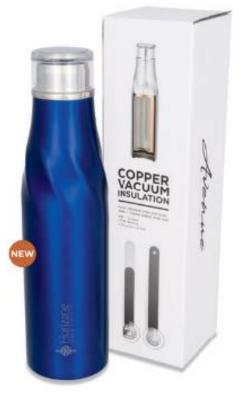

PA 650 ml.



Medidas: 21 x 7,4 cm. Tritán Con correa para llevar 600 ml.





600 ML TRITAN" SPORT BOTTLE



@\$\\$

590 ML SPORT BOTTLE













Medida. 25 x 8 cm. Tritán 650 ml.





Medida: 24,5 x 7,5 cm. Acero inoxidable 600 ml.

Disponible con mosquetón y otros acabados.





Medida: 23 x 7 cm. Tritán 600 ml.



500 ML SPECKLED COPPERVACUUM INSULATED BOTTLE

ø 7 x 26,5 cm M Stainless steel.





500 ML WOOD COPPER VACUUM INSULATED BOTTLE

(M) Stainless steel.







Ø 7 x 26,5 cm
Stainless steel.
Om



500 ML MARBLE COPPER VACUUM INSULATED BOTTLE

(M) Stainless steel.













BPA free aluminium.



400 ML SUBLIMATION SPORT BOTTLE



M Aluminium.

ON.









Double wall stainless steel powder coated bottle with silicone grip for easy carry. Leak free. Capacity : 600 ml.





650 ML SEAL-LID COPPER VACUUM INSUL, BOTTLE

■ Ø 7,4 × 28 cm
M Stainless steel.

@₫₽\$







420 ML INSULATED TUMBER

(M) Stainless steel.









Printing Area:100 x 145 mm.

540 ml glass bottle with wood lid. Single-wall BPA free borosilicate glass bottle wrapped in a soft grip silicone sleeve. Features a bamboo screw-on lid and a non-slip bottom.