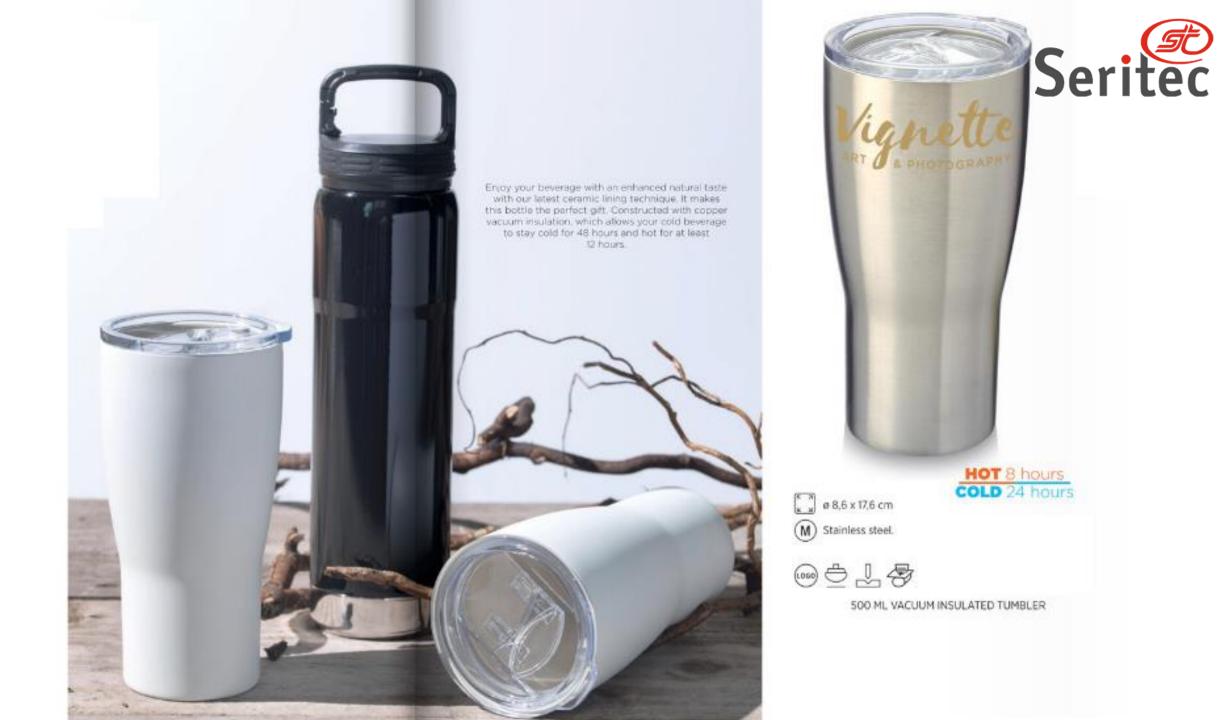

Medida: 20,7 x 8,8 cm. Tritán 00% libre de BPA 650 ml.



Medidas: 21 x 7,4 cm. Tritán Con correa para llevar 600 ml.





600 ML TRITAN" SPORT BOTTLE



@\$\\$

590 ML SPORT BOTTLE













Medida. 25 x 8 cm. Tritán 650 ml.





Medida: 24,5 x 7,5 cm. Acero inoxidable 600 ml.

Disponible con mosquetón y otros acabados.





Medida: 23 x 7 cm. Tritán 600 ml.



500 ML SPECKLED COPPERVACUUM INSULATED BOTTLE

ø 7 x 26,5 cm M Stainless steel.





500 ML WOOD COPPER VACUUM INSULATED BOTTLE

(M) Stainless steel.







Ø 7 x 26,5 cm
Stainless steel.
Om



500 ML MARBLE COPPER VACUUM INSULATED BOTTLE

(M) Stainless steel.













BPA free aluminium.



400 ML SUBLIMATION SPORT BOTTLE



M Aluminium.

ON.









Double wall stainless steel powder coated bottle with silicone grip for easy carry. Leak free. Capacity : 600 ml.





650 ML SEAL-LID COPPER VACUUM INSUL, BOTTLE

■ Ø 7,4 × 28 cm
M Stainless steel.

@₫₽\$







420 ML INSULATED TUMBER

(M) Stainless steel.









Printing Area:100 x 145 mm.

540 ml glass bottle with wood lid. Single-wall BPA free borosilicate glass bottle wrapped in a soft grip silicone sleeve. Features a bamboo screw-on lid and a non-slip bottom.