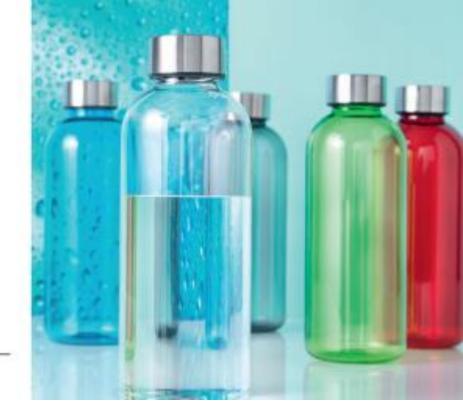

Medida: 20,7 x 8,8 cm. Tritán 00% libre de BPA 650 ml.



Medidas: 21 x 7,4 cm. Tritán Con correa para llevar 600 ml.





600 ML TRITAN" SPORT BOTTLE



@\$\\$

590 ML SPORT BOTTLE













Medida. 25 x 8 cm. Tritán 650 ml.





Medida: 24,5 x 7,5 cm. Acero inoxidable 600 ml.

Disponible con mosquetón y otros acabados.





Medida: 23 x 7 cm. Tritán 600 ml.



500 ML SPECKLED COPPERVACUUM INSULATED BOTTLE

ø 7 x 26,5 cm M Stainless steel.





500 ML WOOD COPPER VACUUM INSULATED BOTTLE

(M) Stainless steel.







Ø 7 x 26,5 cm
Stainless steel.
Om



500 ML MARBLE COPPER VACUUM INSULATED BOTTLE

(M) Stainless steel.













BPA free aluminium.



400 ML SUBLIMATION SPORT BOTTLE



M Aluminium.

ON.









Double wall stainless steel powder coated bottle with silicone grip for easy carry. Leak free. Capacity : 600 ml.





650 ML SEAL-LID COPPER VACUUM INSUL, BOTTLE

■ Ø 7,4 × 28 cm
M Stainless steel.

@₫₽\$







420 ML INSULATED TUMBER

(M) Stainless steel.