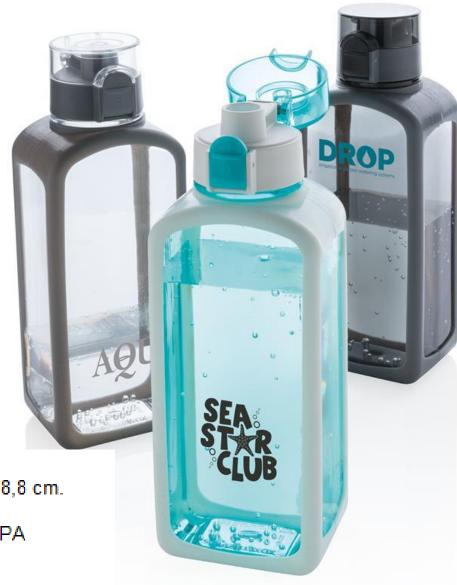

Medida: 20,7 x 8,8 cm. Tritán 00% libre de BPA 650 ml.

Medidas: 21 x 7,4 cm. Tritán Con correa para llevar 600 ml.

600 ML TRITAN" SPORT BOTTLE

@\$\\$

590 ML SPORT BOTTLE

Medida. 25 x 8 cm. Tritán 650 ml.

Medida: 24,5 x 7,5 cm. Acero inoxidable 600 ml.