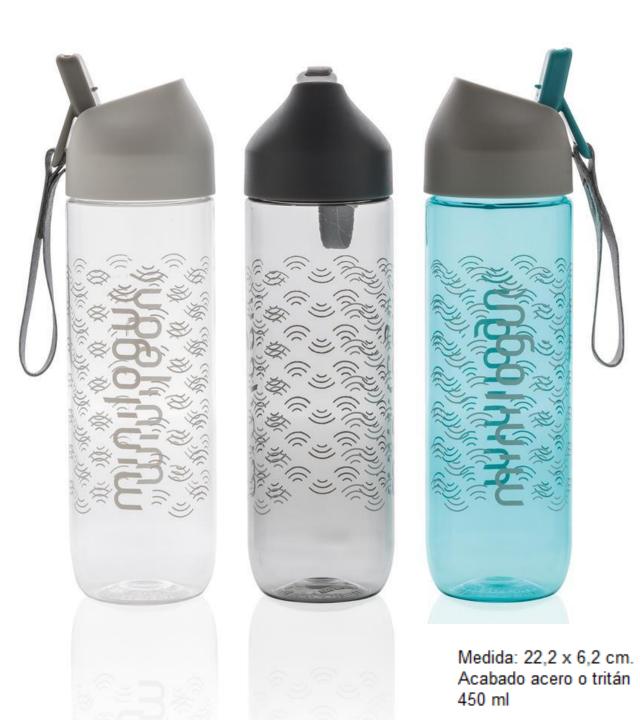

Medida: 20,7 x 8,8 cm. Tritán 00% libre de BPA 650 ml.

Medidas: 21 x 7,4 cm. Tritán Con correa para llevar 600 ml.

600 ML TRITAN" SPORT BOTTLE

@\$\\$

590 ML SPORT BOTTLE

Medida. 25 x 8 cm. Tritán 650 ml.

Medida: 24,5 x 7,5 cm. Acero inoxidable 600 ml.