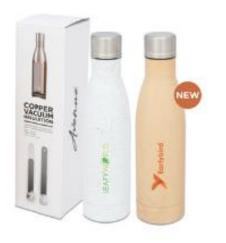

Disponible con mosquetón y otros acabados.

Medida: 23 x 7 cm. Tritán 600 ml.

500 ML SPECKLED COPPERVACUUM INSULATED BOTTLE

ø 7 x 26,5 cm M Stainless steel.

500 ML WOOD COPPER VACUUM INSULATED BOTTLE

(M) Stainless steel.