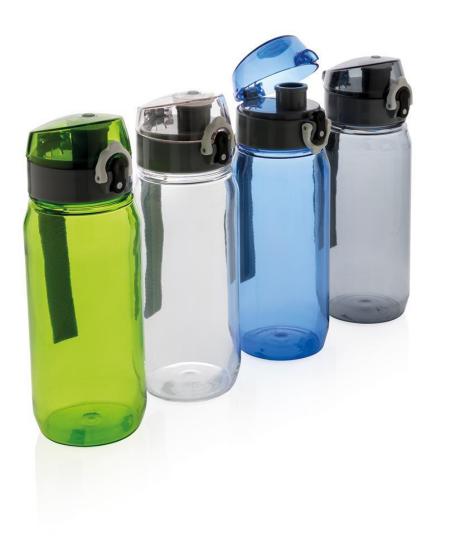

Disponible con mosquetón y otros acabados.

Medida: 23 x 7 cm. Tritán 600 ml.

500 ML SPECKLED COPPERVACUUM INSULATED BOTTLE

ø 7 x 26,5 cm M Stainless steel.

500 ML WOOD COPPER VACUUM INSULATED BOTTLE

(M) Stainless steel.