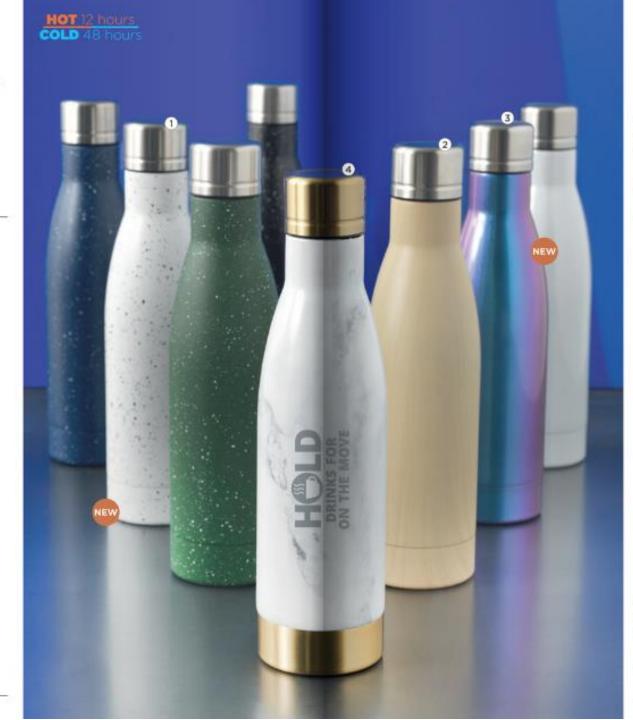

Ø 7 x 26,5 cm
Stainless steel.
Om

500 ML MARBLE COPPER VACUUM INSULATED BOTTLE

(M) Stainless steel.

BPA free aluminium.

400 ML SUBLIMATION SPORT BOTTLE

M Aluminium.

ON.

Double wall stainless steel powder coated bottle with silicone grip for easy carry. Leak free. Capacity : 600 ml.

650 ML SEAL-LID COPPER VACUUM INSUL, BOTTLE

■ Ø 7,4 × 28 cm
M Stainless steel.

@₫₽\$

420 ML INSULATED TUMBER

(M) Stainless steel.

Printing Area:100 x 145 mm.

540 ml glass bottle with wood lid. Single-wall BPA free borosilicate glass bottle wrapped in a soft grip silicone sleeve. Features a bamboo screw-on lid and a non-slip bottom.