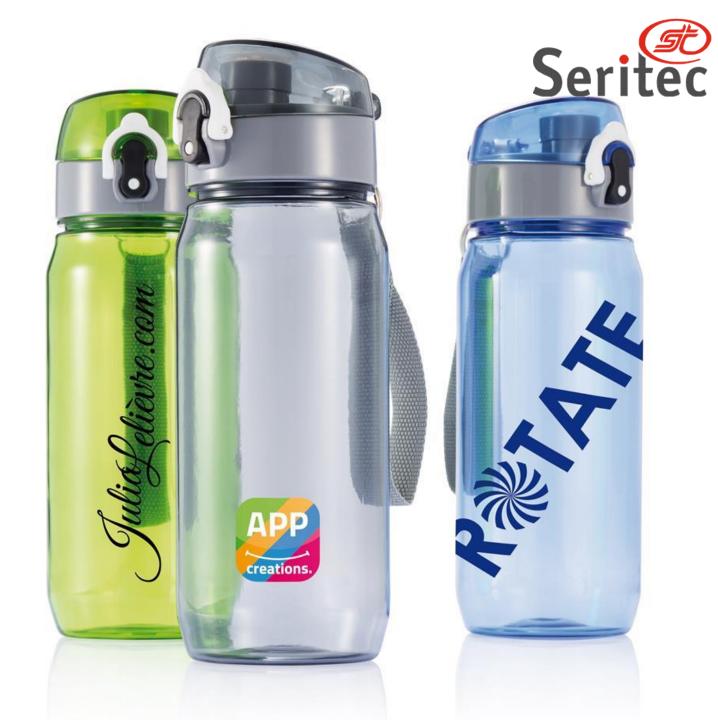

Disponible con mosquetón y otros acabados.

Medida: 23 x 7 cm. Tritán 600 ml.

500 ML SPECKLED COPPERVACUUM INSULATED BOTTLE

ø 7 x 26,5 cm M Stainless steel.

500 ML WOOD COPPER VACUUM INSULATED BOTTLE

(M) Stainless steel.