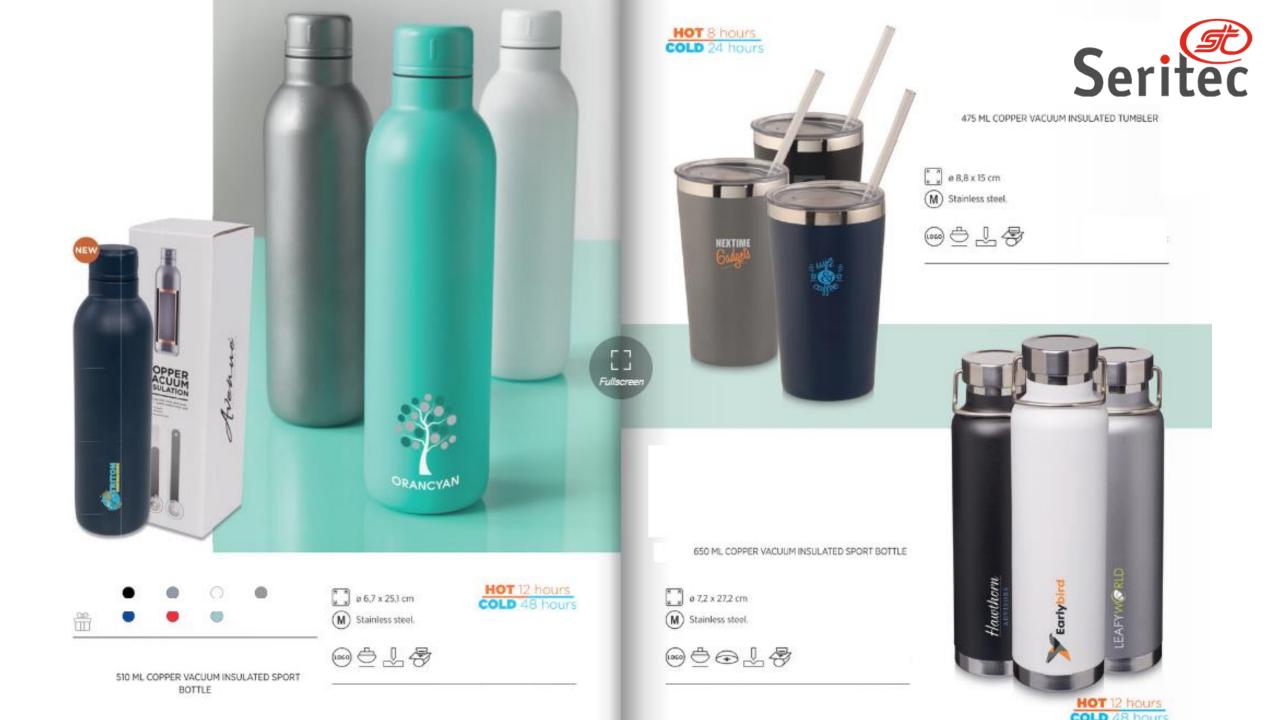

Medida. 25 x 8 cm. Tritán 650 ml.





Medida: 24,5 x 7,5 cm. Acero inoxidable 600 ml.

Disponible con mosquetón y otros acabados.





Medida: 23 x 7 cm. Tritán 600 ml.



500 ML SPECKLED COPPERVACUUM INSULATED BOTTLE

ø 7 x 26,5 cm M Stainless steel.





500 ML WOOD COPPER VACUUM INSULATED BOTTLE

(M) Stainless steel.







Ø 7 x 26,5 cm
Stainless steel.
Om



500 ML MARBLE COPPER VACUUM INSULATED BOTTLE

(M) Stainless steel.













BPA free aluminium.



400 ML SUBLIMATION SPORT BOTTLE



M Aluminium.

ON.









Double wall stainless steel powder coated bottle with silicone grip for easy carry. Leak free. Capacity : 600 ml.





650 ML SEAL-LID COPPER VACUUM INSUL, BOTTLE

■ Ø 7,4 × 28 cm
M Stainless steel.

@₫₽\$







420 ML INSULATED TUMBER

(M) Stainless steel.









Printing Area:100 x 145 mm.

540 ml glass bottle with wood lid. Single-wall BPA free borosilicate glass bottle wrapped in a soft grip silicone sleeve. Features a bamboo screw-on lid and a non-slip bottom.