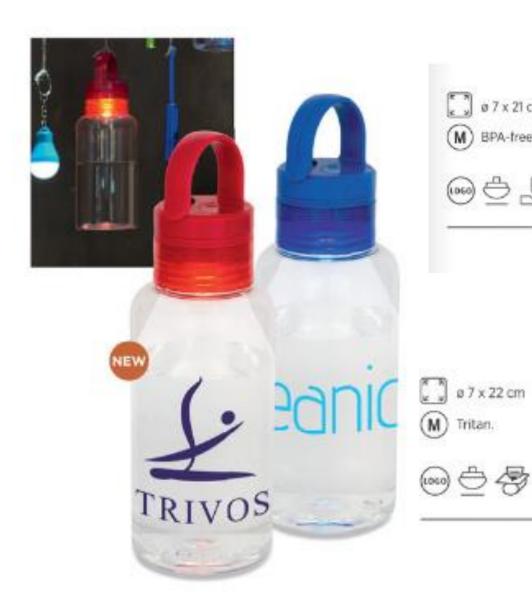

Medida: 20,7 x 8,8 cm. Tritán 00% libre de BPA 650 ml.

Medidas: 21 x 7,4 cm. Tritán Con correa para llevar 600 ml.

600 ML TRITAN" SPORT BOTTLE

@\$\\$

590 ML SPORT BOTTLE

Medida. 25 x 8 cm. Tritán 650 ml.

Medida: 24,5 x 7,5 cm. Acero inoxidable 600 ml.