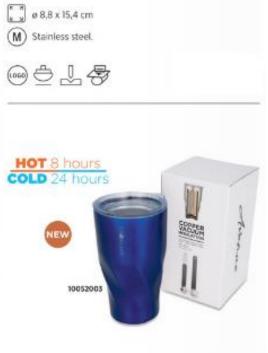

650 ML SEAL-LID COPPER VACUUM INSUL, BOTTLE

■ Ø 7,4 × 28 cm
M Stainless steel.

@₫₽\$

420 ML INSULATED TUMBER

(M) Stainless steel.

Printing Area:100 x 145 mm.

540 ml glass bottle with wood lid. Single-wall BPA free borosilicate glass bottle wrapped in a soft grip silicone sleeve. Features a bamboo screw-on lid and a non-slip bottom.