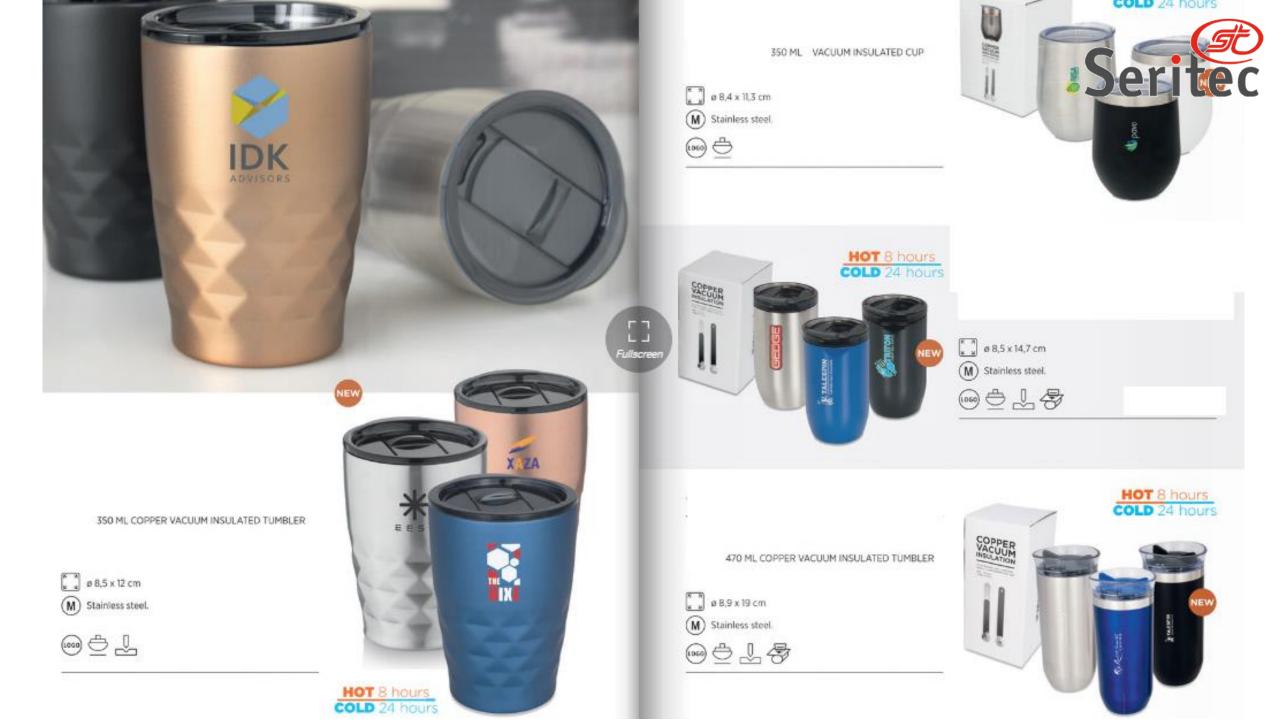

Medida: 20,7 x 8,8 cm. Tritán 00% libre de BPA 650 ml.



Medidas: 21 x 7,4 cm. Tritán Con correa para llevar 600 ml.





600 ML TRITAN" SPORT BOTTLE



@\$\\$

590 ML SPORT BOTTLE













Medida. 25 x 8 cm. Tritán 650 ml.





Medida: 24,5 x 7,5 cm. Acero inoxidable 600 ml.

Disponible con mosquetón y otros acabados.





Medida: 23 x 7 cm. Tritán 600 ml.



500 ML SPECKLED COPPERVACUUM INSULATED BOTTLE

ø 7 x 26,5 cm M Stainless steel.





500 ML WOOD COPPER VACUUM INSULATED BOTTLE

(M) Stainless steel.







Ø 7 x 26,5 cm
Stainless steel.
Om



500 ML MARBLE COPPER VACUUM INSULATED BOTTLE

(M) Stainless steel.













BPA free aluminium.



400 ML SUBLIMATION SPORT BOTTLE



M Aluminium.

ON.









Double wall stainless steel powder coated bottle with silicone grip for easy carry. Leak free. Capacity : 600 ml.





650 ML SEAL-LID COPPER VACUUM INSUL, BOTTLE

■ Ø 7,4 × 28 cm
M Stainless steel.

@₫₽\$







420 ML INSULATED TUMBER

(M) Stainless steel.









Printing Area:100 x 145 mm.

540 ml glass bottle with wood lid. Single-wall BPA free borosilicate glass bottle wrapped in a soft grip silicone sleeve. Features a bamboo screw-on lid and a non-slip bottom.