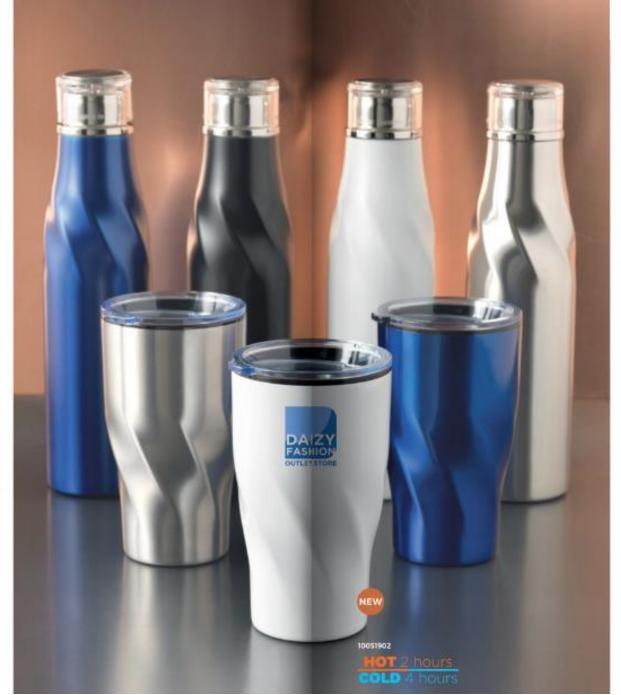

AN" SPORT BOTTLE



@\$\\$

590 ML SPORT BOTTLE













Medida. 25 x 8 cm. Tritán 650 ml.





Medida: 24,5 x 7,5 cm. Acero inoxidable 600 ml.

Disponible con mosquetón y otros acabados.





Medida: 23 x 7 cm. Tritán 600 ml.



500 ML SPECKLED COPPERVACUUM INSULATED BOTTLE

ø 7 x 26,5 cm M Stainless steel.





500 ML WOOD COPPER VACUUM INSULATED BOTTLE

(M) Stainless steel.







Ø 7 x 26,5 cm
Stainless steel.
Om



500 ML MARBLE COPPER VACUUM INSULATED BOTTLE

(M) Stainless steel.













BPA free aluminium.



400 ML SUBLIMATION SPORT BOTTLE



M Aluminium.

ON.









Double wall stainless steel powder coated bottle with silicone grip for easy carry. Leak free. Capacity : 600 ml.





650 ML SEAL-LID COPPER VACUUM INSUL, BOTTLE

■ Ø 7,4 × 28 cm
M Stainless steel.

@₫₽\$







420 ML INSULATED TUMBER

(M) Stainless steel.









Printing Area:100 x 145 mm.

540 ml glass bottle with wood lid. Single-wall BPA free borosilicate glass bottle wrapped in a soft grip silicone sleeve. Features a bamboo screw-on lid and a non-slip bottom.