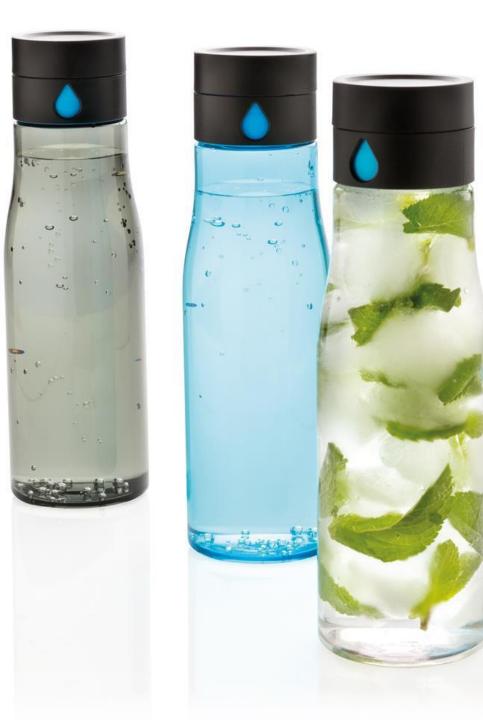

Medida: 20,7 x 8,8 cm. Tritán 00% libre de BPA 650 ml.

Medidas: 21 x 7,4 cm. Tritán Con correa para llevar 600 ml.

600 ML TRITAN" SPORT BOTTLE

@\$\\$

590 ML SPORT BOTTLE

Medida. 25 x 8 cm. Tritán 650 ml.

Medida: 24,5 x 7,5 cm. Acero inoxidable 600 ml.