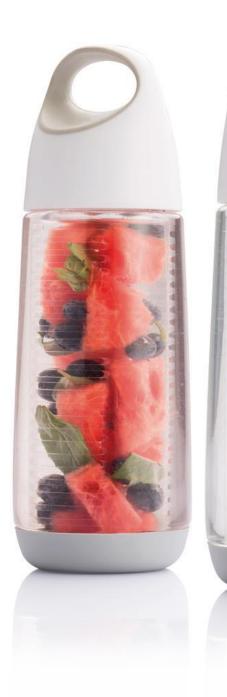

Medida: 20,7 x 8,8 cm. Tritán 00% libre de BPA 650 ml.

Medidas: 21 x 7,4 cm. Tritán Con correa para llevar 600 ml.

600 ML TRITAN" SPORT BOTTLE

@\$\\$

590 ML SPORT BOTTLE

Medida. 25 x 8 cm. Tritán 650 ml.

Medida: 24,5 x 7,5 cm. Acero inoxidable 600 ml.